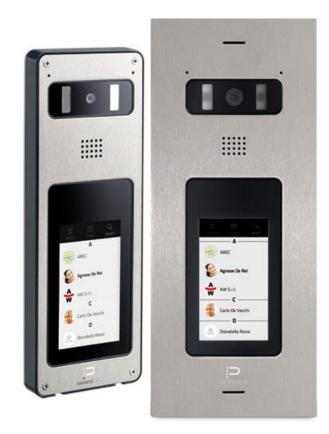

## Z100D Audio Video entrance panel

## **Technical specifications**

- 5 Mpx video camera for high resolution images and superb contrast in all lighting conditions
- 4 high-efficiency LEDs for night-time illumination
- RJ45 connector with PoE power supply
- Dimension 262x95mm, only 19mm thick
- No special back boxes required. The Entrance Panel can be installed in standard vertical 3-module back boxes or round back boxes
- Visitor detection sensor
- Optional rain hood
- Various aesthetic finishes
- The entrance panel can be installed using most commercial back boxes
- Dust and Water Resistant Rating IP54
- Vandal Resistant IK05